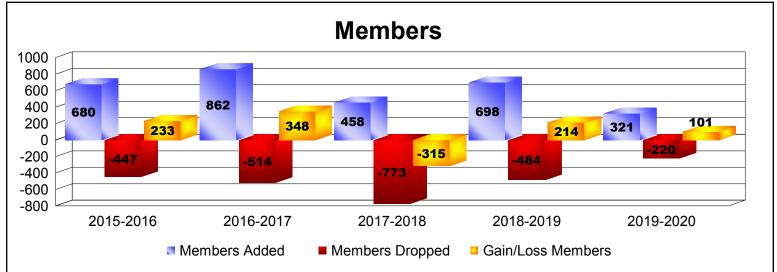

District 324A3 As of December 2019 Cumulative

| Year      | New<br>Clubs | Dropped<br>Clubs | Gain/<br>Loss<br>Clubs | New<br>Members | Charter<br>Members | Reinstate<br>Members | Transfer<br>Members | Total<br>Member<br>Added | Total<br>Members<br>Dropped | Gain/<br>Loss<br>Members |
|-----------|--------------|------------------|------------------------|----------------|--------------------|----------------------|---------------------|--------------------------|-----------------------------|--------------------------|
| 2015-2016 | 5            | -4               | 1                      | 517            | 111                | 42                   | 10                  | 680                      | -447                        | 233                      |
| 2016-2017 | 7            | -3               | 4                      | 647            | 177                | 30                   | 8                   | 862                      | -514                        | 348                      |
| 2017-2018 | 1            | -4               | -3                     | 315            | 90                 | 51                   | 2                   | 458                      | -773                        | -315                     |
| 2018-2019 | 10           | -3               | 7                      | 442            | 220                | 24                   | 12                  | 698                      | -484                        | 214                      |
| 2019-2020 | 5            | -4               | 1                      | 199            | 112                | 4                    | 6                   | 321                      | -220                        | 101                      |
| Average   | 6            | -4               | 2                      | 424            | 142                | 30                   | 8                   | 604                      | -488                        | 116                      |