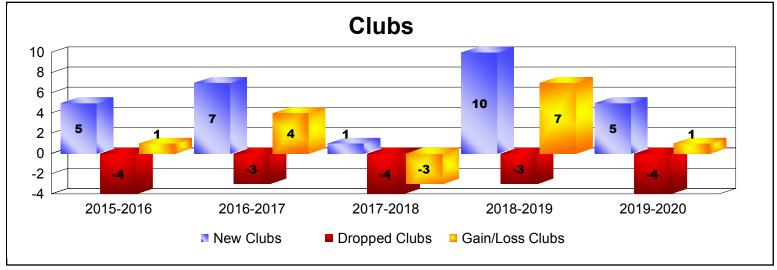

District 324A3 As of December 2019 Cumulative

| Year      | New<br>Clubs | Dropped<br>Clubs | Gain/<br>Loss<br>Clubs | New<br>Members | Charter<br>Members | Reinstate<br>Members | Transfer<br>Members | Total<br>Member<br>Added | Total<br>Members<br>Dropped | Gain/<br>Loss<br>Members |
|-----------|--------------|------------------|------------------------|----------------|--------------------|----------------------|---------------------|--------------------------|-----------------------------|--------------------------|
| 2015-2016 | 5            | -4               | 1                      | 517            | 111                | 42                   | 10                  | 680                      | -447                        | 233                      |
| 2016-2017 | 7            | -3               | 4                      | 647            | 177                | 30                   | 8                   | 862                      | -514                        | 348                      |
| 2017-2018 | 1            | -4               | -3                     | 315            | 90                 | 51                   | 2                   | 458                      | -773                        | -315                     |
| 2018-2019 | 10           | -3               | 7                      | 442            | 220                | 24                   | 12                  | 698                      | -484                        | 214                      |
| 2019-2020 | 5            | -4               | 1                      | 199            | 112                | 4                    | 6                   | 321                      | -220                        | 101                      |
| Average   | 6            | -4               | 2                      | 424            | 142                | 30                   | 8                   | 604                      | -488                        | 116                      |